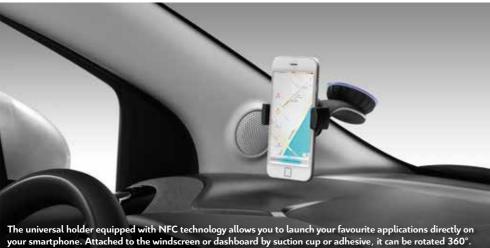

They're so practical!
From the magnetic smartphone holder to the nomadic LED lamp, multimedia accessories make life on board the Citroën C3 Aircross SUV easier and more convenient. These ergonomic and highly technical objects selected by our engineers offer guaranteed compatibility with your vehicle's wiring.

- 1. Intruder alarm
- 2. Smartphone holder
- 3. Tetrax Xway
- 4. LED lamp

Its high-quality finish (rubber touch, aluminium insert) is perfectly suited to the Citroën C3 Aircross SUV.