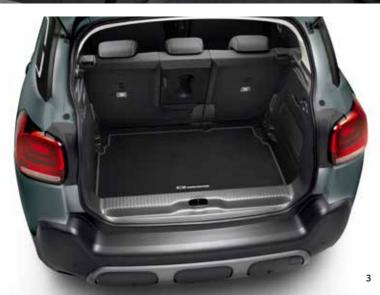

To make the transport of all kinds of products more secure, opt for the rigid, water-resistant and non-slip boot tray. It can be fitted without fasteners and protects the rear area very effectively against impacts and dirt. Its size, colour and finish have been specially designed to fit seamlessly into the Citroën C3 Aircross SUV.

This custom-made resistant mat is very useful to preserve the boot lining, if you often carry objects in the back of your Citroën C3 Aircross SUV.

- 1. Rigid boot tray
- 2. Citroën Tool-less Detachable hitch
- 3. Boot mat
- 4. Hitch-mounted bicycle rack