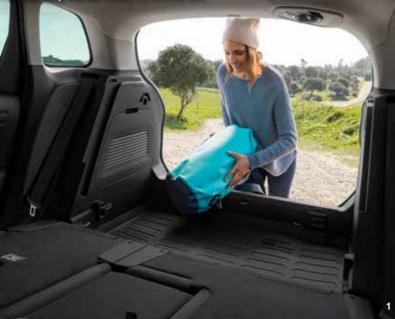

This custom-made resistant mat is very useful to preserve the boot lining, if you often carry objects in the back of your Citroën C3 Aircross SUV.

- 1. Rigid boot tray
- 2. Citroën Tool-less Detachable hitch
- 3. Boot mat
- 4. Hitch-mounted bicycle rack