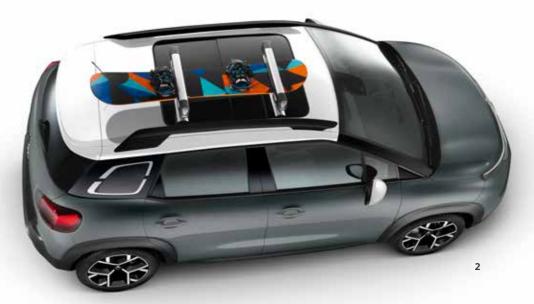

- 1. Roof-mounted bicycle rack
- 2. Ski and snowboard rack
- 3. Medium-length roof box
- 4. Roof cross bars

Made of robust, waterproof material (with watertight seams), this roof box is shock and weather resistant. The EASY SNAP system makes it quick and easy to fit without the need for tools. After use, simply fold it up and store it in its cover.