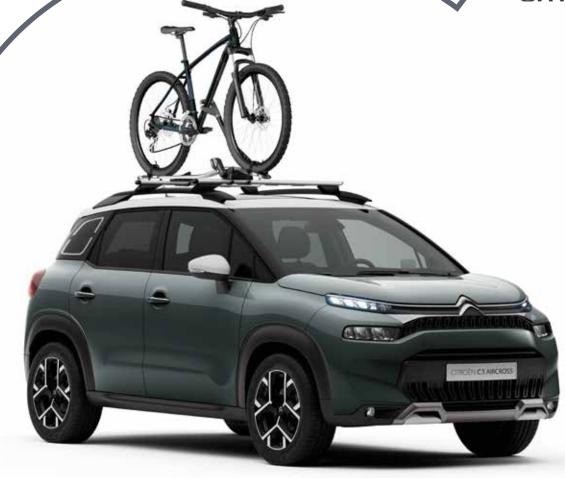

#### **TRANSPORT**

Feel like going further afield for a bike ride? Nothing could be simpler with the Citroën-approved bike carrier, which is fitted with an anti-theft system. It can be attached to the roof bars in just a few minutes with each bicycle being secured independently..

- 1. Roof-mounted bicycle rack
- 2. Ski and snowboard rack
- 3. Medium-length roof box
- 4. Roof cross bars

Made of robust, waterproof material (with watertight seams), this roof box is shock and weather resistant. The EASY SNAP system makes it quick and easy to fit without the need for tools. After use, simply fold it up and store it in its cover.