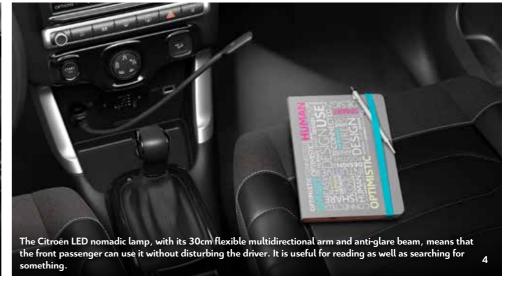

They're so practical!
From the magnetic smartphone holder to the nomadic LED lamp, multimedia accessories make life on board the Citroën C3 Aircross SUV easier and more convenient. These ergonomic and highly technical objects selected by our engineers offer guaranteed compatibility with your vehicle's wiring.

- 1. Intruder alarm
- 2. Smartphone holder
- 3. Tetrax Xway
- 4. LED lamp

Its high-quality finish (rubber touch, aluminium insert) is perfectly suited to the Citroën C3 Aircross SUV.