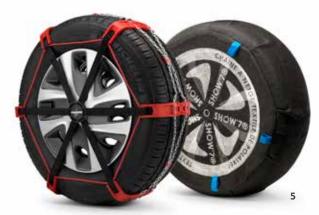

### COMFORT AND SAFETY

- 1. Parking assist
- 2. Extinguisher
- 3. Dog guard
- 4. High load retaining net
- 5. Ranges of snow chains and anti-slip covers

Parking Assist helps you when maneouvering into or out of a parking space and gives an audible warning when an obstacle is close by. Its discreet sensors are perfectly integrated into the design of the bumpers of the Citroën C3 Aircross SUV and are approved by our engineers for their electronic compatibility with your vehicle.

3 most important fire classes. Placed on board, it will be a great help should an incident occur.

VM-159-CM

event of sudden braking, making the passenger compartment safer.

Citroën's snow chains and anti-slip covers take up little space and are easy to fit on the wheels. They ensure perfect road handling and superb traction when driving on snow or ice.