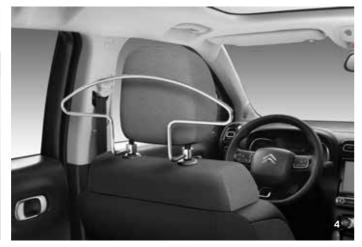

Handy for carrying clothes you don't want to crease, this discreet, designer hanger can be attached behind the front headrests.

Elegant, Citroën-designed front air deflectors guarantee a renewed and controlled air flow. They help maintain the aerodynamics of the vehicle when opening windows while driving.

- 1. Side & rear window blinds
- 2. Baby seat
- 3. Air freshener
- 4. Headrest hanger
- 5. Wind deflectors

4 COMFORT