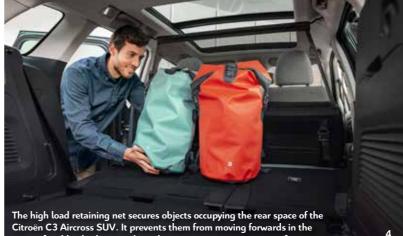

### COMFORT AND SAFETY

- 1. Parking assist
- 2. Extinguisher
- 3. Dog guard
- 4. High load retaining net
- 5. Ranges of snow chains and anti-slip covers

Parking Assist helps you when maneouvering into or out of a parking space and gives an audible warning when an obstacle is close by. Its discreet sensors are perfectly integrated into the design of the bumpers of the Citroën C3 Aircross SUV and are approved by our engineers for their electronic compatibility with your vehicle.

3 most important fire classes. Placed on board, it will be a great help should an incident occur.

VM-159-CM

event of sudden braking, making the passenger compartment safer.

Citroën's snow chains and anti-slip covers take up little space and are easy to fit on the wheels. They ensure perfect road handling and superb traction when driving on snow or ice.