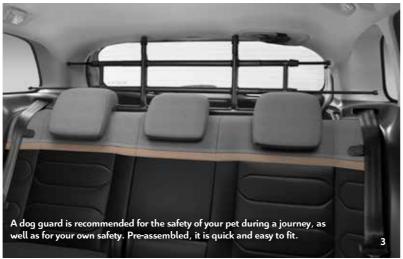

### COMFORT AND SAFETY

- 1. Parking assist
- 2. Extinguisher
- 3. Dog guard
- 4. High load retaining net
- 5. Ranges of snow chains and anti-slip covers

Parking Assist helps you when maneouvering into or out of a parking space and gives an audible warning when an obstacle is close by. Its discreet sensors are perfectly integrated into the design of the bumpers of the Citroën C3 Aircross SUV and are approved by our engineers for their electronic compatibility with your vehicle.