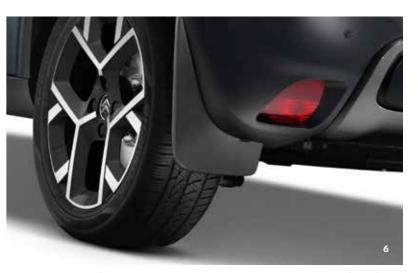

The lower body of the Citroën C3 Aircross SUV will be protected by this set of mud flaps that combine efficiency and aesthetics. Made to measure and easy to install, they avoid splashes of water, mud or other splashes. An optimised fixing system ensures that they are securely attached.