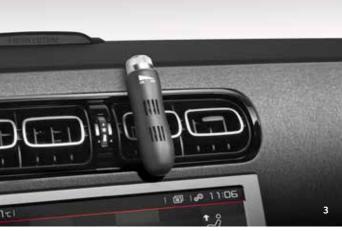

2 SUMMARY 3

VM - 159 - CM

Available in different fragrances, the air freshener integrated into the ventilation system diffuses a pleasant and relaxing atmosphere into the interior of the Citroën C3 Aircross SUV.

- 1. Side & rear window blinds
- 2. Baby seat
- 3. Air freshener
- 4. Headrest hanger
- 5. Wind deflectors

4 COMFORT