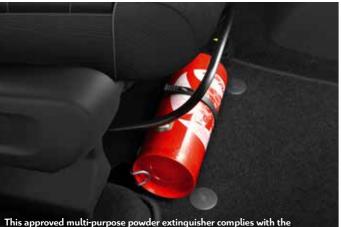

### COMFORT AND SAFETY

- 1. Parking assist
- 2. Extinguisher
- 3. Dog guard
- 4. High load retaining net
- 5. Ranges of snow chains and anti-slip covers

Parking Assist helps you when maneouvering into or out of a parking space and gives an audible warning when an obstacle is close by. Its discreet sensors are perfectly integrated into the design of the bumpers of the Citroën C3 Aircross SUV and are approved by our engineers for their electronic compatibility with your vehicle.

3 most important fire classes. Placed on board, it will be a great help should an incident occur.

VM-159-CM

event of sudden braking, making the passenger compartment safer.

Citroën's snow chains and anti-slip covers take up little space and are easy to fit on the wheels. They ensure perfect road handling and superb traction when driving on snow or ice.