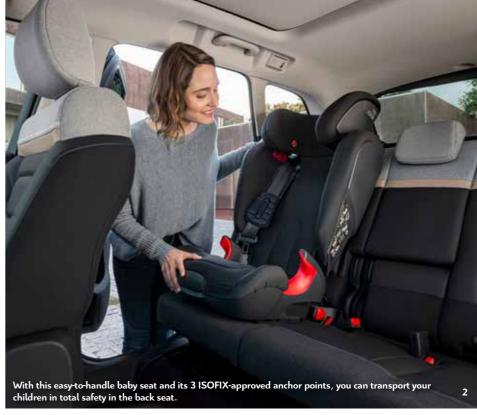

- 1. Side & rear window blinds
- 2. Baby seat
- 3. Air freshener
- 4. Headrest hanger
- 5. Wind deflectors

4 COMFORT