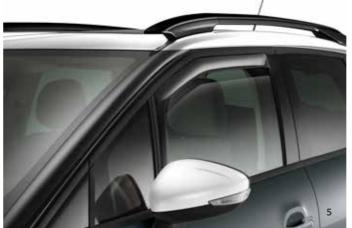

Handy for carrying clothes you don't want to crease, this discreet, designer hanger can be attached behind the front headrests.

Elegant, Citroën-designed front air deflectors guarantee a renewed and controlled air flow. They help maintain the aerodynamics of the vehicle when opening windows while driving.

- 1. Side & rear window blinds
- 2. Baby seat
- 3. Air freshener
- 4. Headrest hanger
- 5. Wind deflectors

4 COMFORT