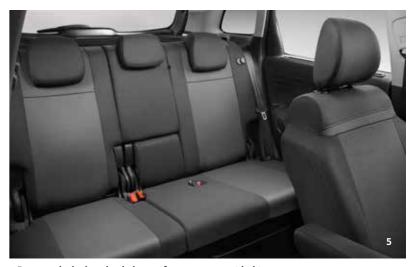

Preserve the look and upholstery of your rear seat with this cover, and transport all kinds of passengers with peace of mind!

Perfectly suited for pets, it is easy to put on and take off, can be washed at 30° and can be stored without taking up space.