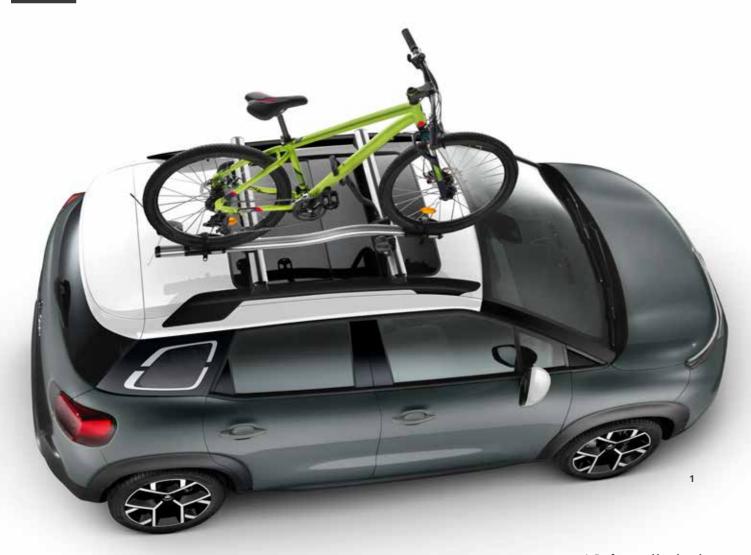

#### **TRANSPORT**

Feel like going further afield for a bike ride? Nothing could be simpler with the Citroën-approved bike carrier, which is fitted with an anti-theft system. It can be attached to the roof bars in just a few minutes with each bicycle being secured independently..

- 1. Roof-mounted bicycle rack
- 2. Ski and snowboard rack
- 3. Medium-length roof box
- 4. Roof cross bars

Made of robust, waterproof material (with watertight seams), this roof box is shock and weather resistant. The EASY SNAP system makes it quick and easy to fit without the need for tools. After use, simply fold it up and store it in its cover.