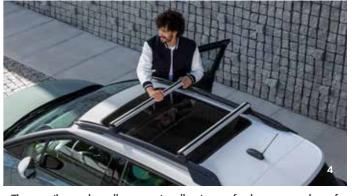

- 1. Roof-mounted bicycle rack
- 2. Ski and snowboard rack
- 3. Medium-length roof box
- 4. Roof cross bars

Made of robust, waterproof material (with watertight seams), this roof box is shock and weather resistant. The EASY SNAP system makes it quick and easy to fit without the need for tools. After use, simply fold it up and store it in its cover.

Citroën's roof boxes are solid and quick to fix, so you can carry your bags, suitcases or other objects in complete safety while freeing up space inside the Citroën C3 Aircross SUV.

The versatile cross bars allow you to install various roof rack systems on the roof of your Citroën C3 Aircross SUV. They protect the bodywork from scratches and scrapes. They are City Crash Test approved and certified by our engineers for your safety.