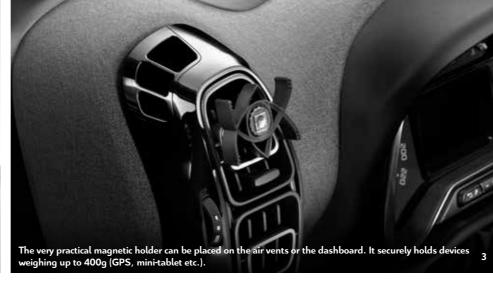

They're so practical!
From the magnetic smartphone holder to the nomadic LED lamp, multimedia accessories make life on board the Citroën C3 Aircross SUV easier and more convenient. These ergonomic and highly technical objects selected by our engineers offer guaranteed compatibility with your vehicle's wiring.

- 1. Intruder alarm
- 2. Smartphone holder
- 3. Tetrax Xway
- 4. LED lamp

Its high-quality finish (rubber touch, aluminium insert) is perfectly suited to the Citroën C3 Aircross SUV.