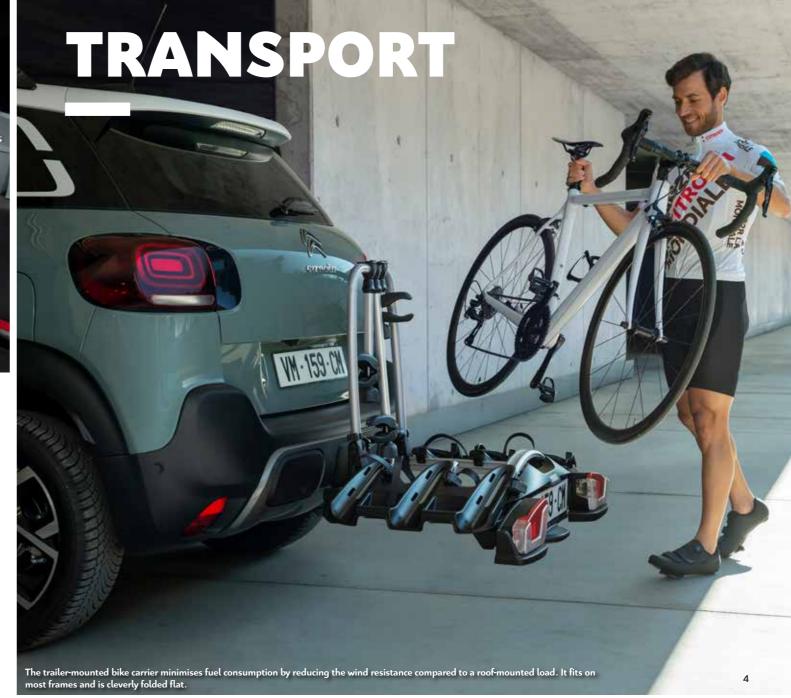

#### **TRANSPORT**

Feel like going further afield for a bike ride? Nothing could be simpler with the Citroën-approved bike carrier, which is fitted with an anti-theft system. It can be attached to the roof bars in just a few minutes with each bicycle being secured independently..

Citroën's transport accessories make it easy to load all kinds of objects, whether they are placed inside the cabin or stowed outside your Citroën C3 Aircross SUV. And of course, always in optimum safety conditions.

This custom-made resistant mat is very useful to preserve the boot lining, if you often carry objects in the back of your Citroën C3 Aircross SUV.

- 1. Rigid boot tray
- 2. Citroën Tool-less Detachable hitch
- 3. Boot mat
- 4. Hitch-mounted bicycle rack