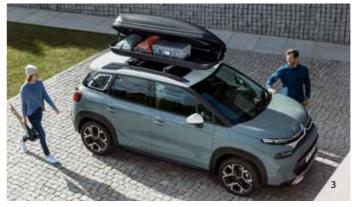

- 1. Roof-mounted bicycle rack
- 2. Ski and snowboard rack
- 3. Medium-length roof box
- 4. Roof cross bars

Made of robust, waterproof material (with watertight seams), this roof box is shock and weather resistant. The EASY SNAP system makes it quick and easy to fit without the need for tools. After use, simply fold it up and store it in its cover.

Citroën's roof boxes are solid and quick to fix, so you can carry your bags, suitcases or other objects in complete safety while freeing up space inside the Citroën C3 Aircross SUV.

The versatile cross bars allow you to install various roof rack systems on the roof of your Citroën C3 Aircross SUV. They protect the bodywork from scratches and scrapes. They are City Crash Test approved and certified by our engineers for your safety.