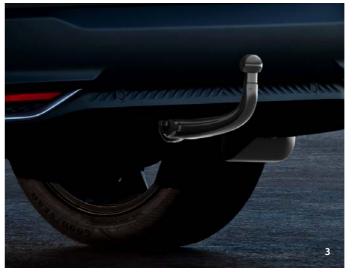

selected various accessories, including a roof box and a towbar bike and fit perfectly the configuration of your vehicle. carrier which allow you to transport your equipment in complete safety.

To increase the transport capabilities of your Citroën C5 X, we have Solid, aesthetic and easy to install, they meet current safety standards

4 TRANSPORT

With the dedicated transport accessories, you can take everything you want with you, in complete safety. Wheather you need extra space or transport bicycles, we have solutions for all your needs.