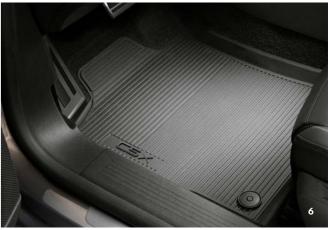

## **PROTECTION**

With our range of adapted protective accessories, you can transport all your objects and even your pets with complete peace of mind, without fear of damaging the interior of your Citroën C5 X.

- 1. Trunk net
- 2. Trunk mat with flap
- 3. Thermoformed boot tray
- 4. Dog guard
- 5. Set of shaped mats
- 6. Set of rubber floor mats
- 7. Set of needled mats

10 PROTECTION