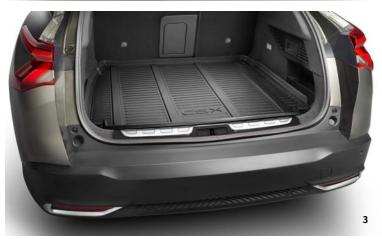

## **PROTECTION**

With our range of adapted protective accessories, you can transport all your objects and even your pets with complete peace of mind, without fear of damaging the interior of your Citroën C5 X.

- 1. Trunk net
- 2. Trunk mat with flap
- 3. Thermoformed boot tray
- 4. Dog guard
- 5. Set of shaped mats
- 6. Set of rubber floor mats
- 7. Set of needled mats

10 PROTECTION