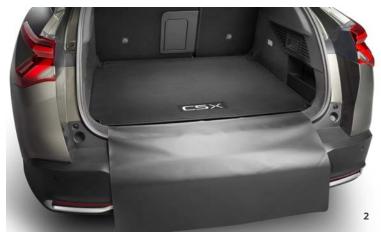

## **PROTECTION**

With our range of adapted protective accessories, you can transport all your objects and even your pets with complete peace of mind, without fear of damaging the interior of your Citroën C5 X.

- 1. Trunk net
- 2. Trunk mat with flap
- 3. Thermoformed boot tray
- 4. Dog guard
- 5. Set of shaped mats
- 6. Set of rubber floor mats
- 7. Set of needled mats

10 PROTECTION