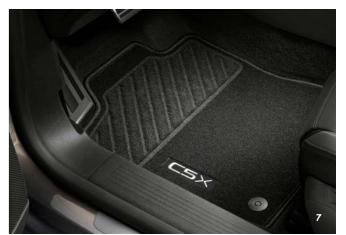

## **PROTECTION**

With our range of adapted protective accessories, you can transport all your objects and even your pets with complete peace of mind, without fear of damaging the interior of your Citroën C5 X.

- 1. Trunk net
- 2. Trunk mat with flap
- 3. Thermoformed boot tray
- 4. Dog guard
- 5. Set of shaped mats
- 6. Set of rubber floor mats
- 7. Set of needled mats

10 PROTECTION