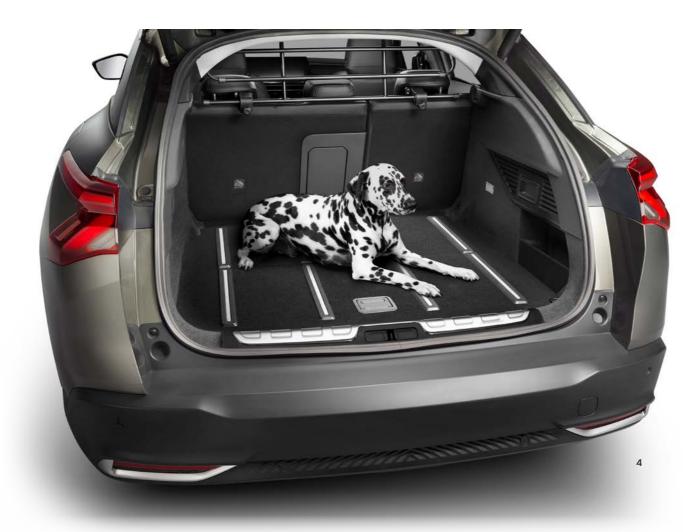

## **PROTECTION**

With our range of adapted protective accessories, you can transport all your objects and even your pets with complete peace of mind, without fear of damaging the interior of your Citroën C5 X.

- 1. Trunk net
- 2. Trunk mat with flap
- 3. Thermoformed boot tray
- 4. Dog guard
- 5. Set of shaped mats
- 6. Set of rubber floor mats
- 7. Set of needled mats

10 PROTECTION