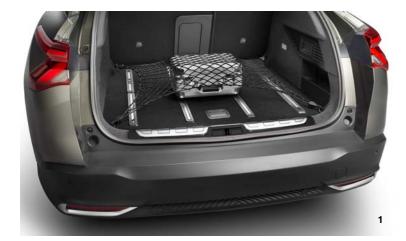

## **PROTECTION**

With our range of adapted protective accessories, you can transport all your objects and even your pets with complete peace of mind, without fear of damaging the interior of your Citroën C5 X.

- 1. Trunk net
- 2. Trunk mat with flap
- 3. Thermoformed boot tray
- 4. Dog guard
- 5. Set of shaped mats
- 6. Set of rubber floor mats
- 7. Set of needled mats

10 PROTECTION