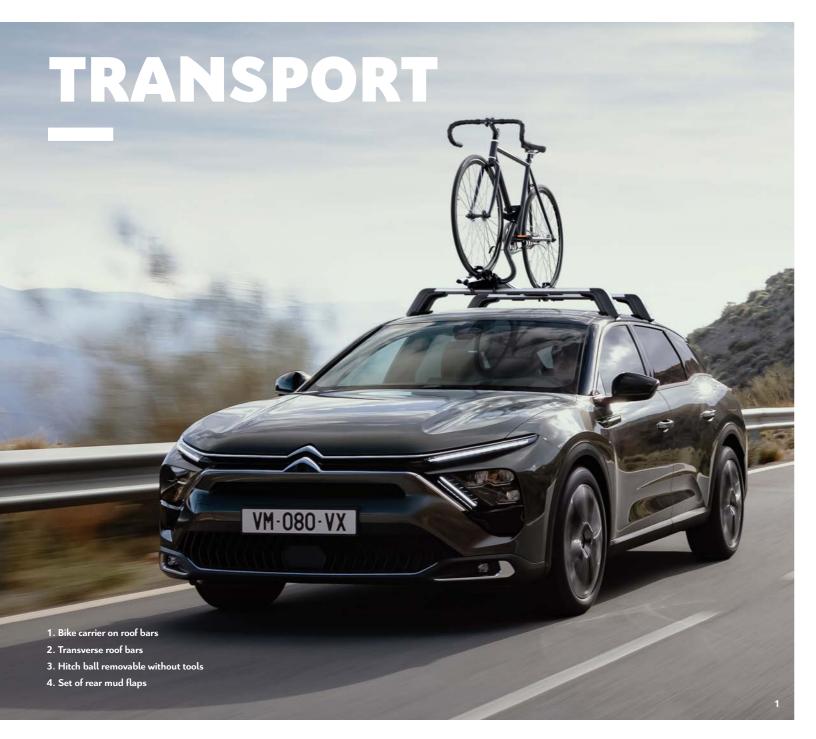

6 TRANSPORT

selected various accessories, including a roof box and a towbar bike and fit perfectly the configuration of your vehicle. carrier which allow you to transport your equipment in complete safety.

To increase the transport capabilities of your Citroën C5 X, we have Solid, aesthetic and easy to install, they meet current safety standards