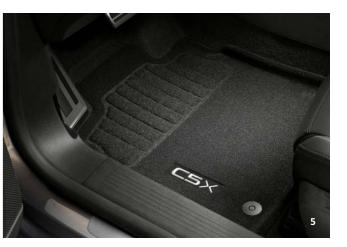

## **PROTECTION**

With our range of adapted protective accessories, you can transport all your objects and even your pets with complete peace of mind, without fear of damaging the interior of your Citroën C5 X.

- 1. Trunk net
- 2. Trunk mat with flap
- 3. Thermoformed boot tray
- 4. Dog guard
- 5. Set of shaped mats
- 6. Set of rubber floor mats
- 7. Set of needled mats

10 PROTECTION